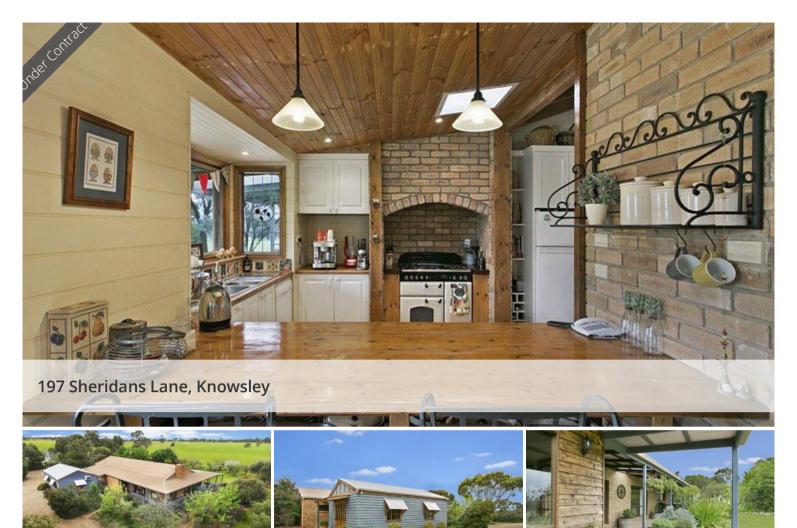

The 4 bedroom Country Style home has cathedral ceilings with quality Tuscan look tiles and stunning, locally sourced red gum timber kitchen and vanity benchtops. The timeless kitchen with large gas cook-top and electric oven exudes warmth and charm, providing the perfect place to cook and move around in. The flowing interior of the open kitchen and dining, facilitates social interaction and flexible entertaining options, particularly when paired with the French doors that open out onto the veranda. The lounge has a large wood heater (in chimney) that produces a lovely warm ambience.