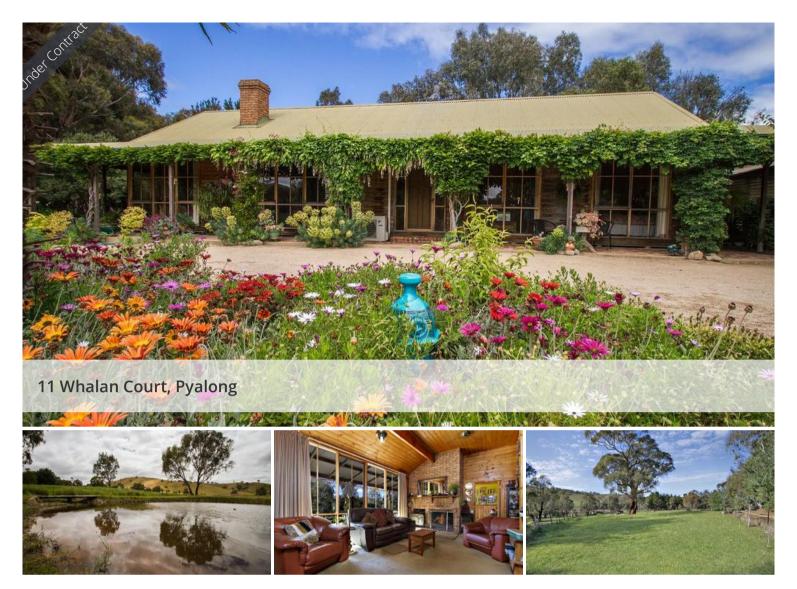

A Home With Heart, In The Heart Of The Country AFTER TWENTY-SIX WONDERFUL YEARS VENDORS MOVING TO QLD - MUST BE SOLD!

LAND: Five acres.

SITUATION: The property is superbly located north of Melbourne among the granite hills of Pyalong. The location is a feature with easy access to Melbourne Airport, approximately 55 minutes, and an excellent commuting rail service from nearby Kilmore to Melbourne CBD.

"CULMARA" is a delightful ,colonial homestead. Designed by the vendors, emphasis is applied to energy efficiency and relaxed living in concert with the wonderful fernery, alfresco area and exotic plantings which blend with the natural surroundings. The home is tastefully decorated and has many features including;

Formal entrance, 3 bedrooms, master with en suite and walk in robes, others with large built in robes.

Large family bathroom with plunge bath. Separate toilets.

The above information provided has been furnished to us by the vendor/s. We have not verified whether or not that information is accurate and do not have any belief in one way or the other in its accuracy. We do not accept any responsibility to any person for its accuracy and do no more than pass it on. All interested parties should make and rely upon their own inquiries in order to determine whether or not this information is in fact accurate.