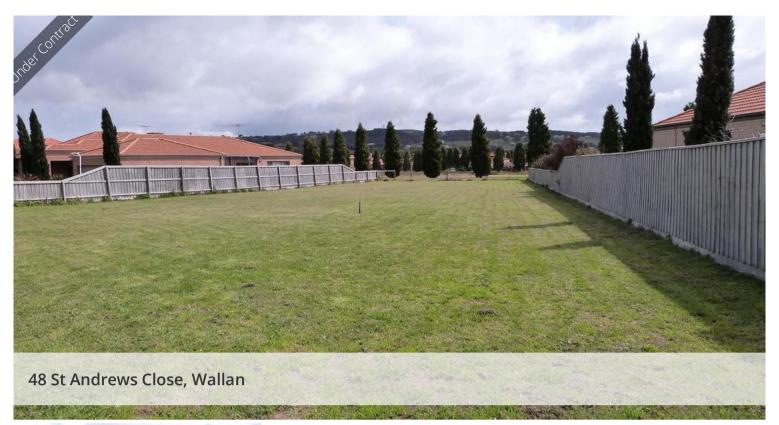

## Welcome to a Hidden Valley Lifestyle

LOCATION - Situated in the foothills of the great dividing range the picturesque Hidden Valley Estate is adjacent to the Northern Highway approximately two kilometers north of Wallan and eight kilometers south of Kilmore.

LAND - Has a north-westerly aspect adjacent to the fifteenth fairway and green of the magnificent Hidden Valley Golf Course.

ACCESS - Excellent commuting, 50 minutes by Vicrail to Melbourne CBD from Wallan station. Road via Hume freeway 55 minutes CBD. Melbourne air-port 35 minutes.

Price For Sale By Offer
Property Type residential
Property ID 48
Land Area 1,081 m2