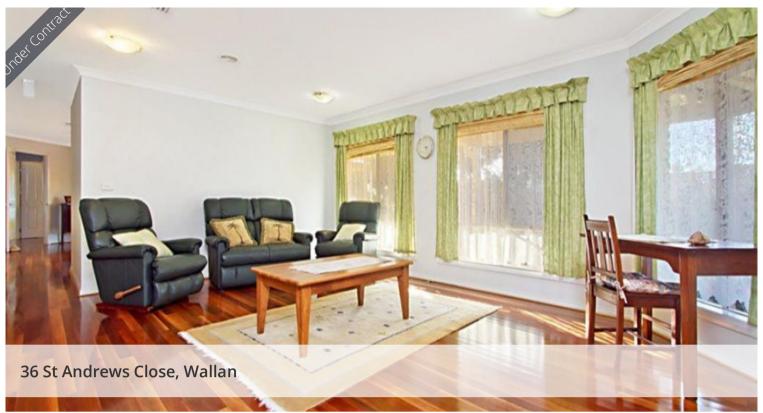

HOME; Is approximately eight years young, being meticulously maintained, and as such is in as new condition. The floor plan provides flexible living options with two large living areas at opposite ends of the house. Both these areas are serviced by a generous hostess kitchen which includes stainless steel appliances, gas cooktop, island granite topped work bench and substantial dining room. The north-easterly aspect of the entire living area is designed to gain maximum light and warmth benefit in winter while allowing some respite from the afternoon sun of mid-summer. A delightful patio accessed from the dining area has been the scene of many cool summer entertaining moments. Accommodation includes