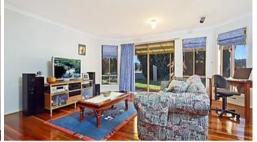

HOME; Is approximately eight years young, being meticulously maintained, and as such is in as new condition. The floor plan provides flexible living options with two large living areas at opposite ends of the house. Both these areas are serviced by a generous hostess kitchen which includes stainless steel appliances, gas cooktop, island granite topped work bench and substantial dining room. The north-easterly aspect of the entire living area is designed to gain maximum light and warmth benefit in winter while allowing some respite from the afternoon sun of mid-summer. A delightful patio accessed from the dining area has been the scene of many cool summer entertaining moments. Accommodation includes