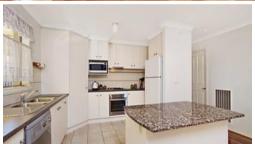

HOME; Is approximately eight years young, being meticulously maintained, and as such is in as new condition. The floor plan provides flexible living options with two large living areas at opposite ends of the house. Both these areas are serviced by a generous hostess kitchen which includes stainless steel appliances, gas cooktop, island granite topped work bench and substantial dining room. The north-easterly aspect of the entire living area is designed to gain maximum light and warmth benefit in winter while allowing some respite from the afternoon sun of mid-summer. A delightful patio accessed from the dining area has been the scene of many cool summer entertaining moments. Accommodation includes