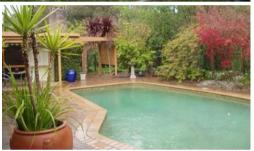

Living area of approx 24 squares is further complemented by strategic design utilizing natural light and wide-angle views of the in-ground pool and delightful gardens which are floodlit in the evening.