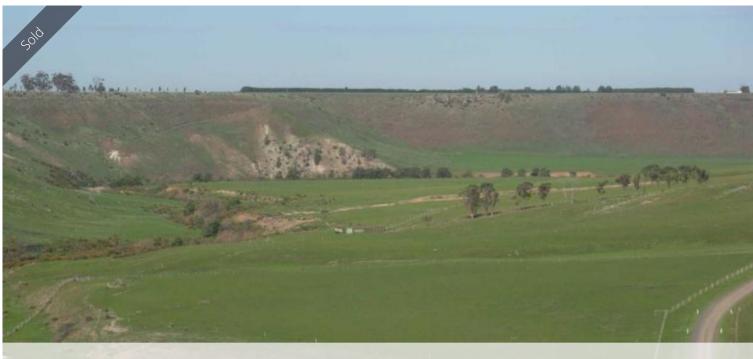

## 2 Lots - Long Family Ownership

Two outstanding Land Parcels Close to Melbourne - Available individually or as a whole.

Lot 1 - 42 acres - Creek Frontage, Creek flats, many home sites STCA.

Lot 2 - 37 acres - Adjoins Lot 1. Creek frontage, Creek flats, many home sites STCA. (SOLD)

Within close proximity of Clarkefield and a short drive to Sunbury. Blocks are located just north of the entry to 580 Settlement Rd.

The above information provided has been furnished to us by the vendor/s. We have not verified whether or not that information is accurate and do not have any belief in one way or the other in its accuracy. We do not accept any responsibility to any person for its accuracy and do no more than pass it on. All interested parties should make and rely upon their own inquiries in order to determine whether or not this information is in fact accurate.