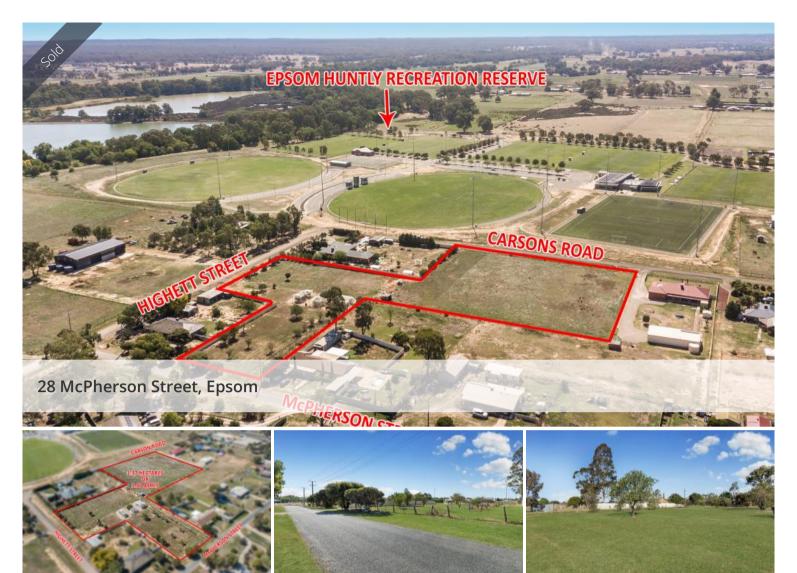

Land of Opportunity - 1.37 Hectares being 3.40 Acres or 13,825 SQ.M - Zoned Low Density Residential (LDRZ)

Quality residential land in booming Epsom on the fringe of Regional Victoria's thriving City of Bendigo. Located directly opposite Epsom Huntly Recreation Reserve (8 playing fields), 2 minutes Epsom Village (Woolworths & Aldi), 2 minutes Epsom Primary School, 3 minutes Epsom Railway Station, 5 minutes Bendigo Golf Club and 10 minutes Bendigo CBD. Three street frontages in an established residential location

The Choice is Yours

- Land Subdivision (STCA)
- Staged Development (STCA)
- Land bank
- Build your family compound with future development opportunity

Agent Remarks

Outstanding opportunity awaits the astute purchaser. This is an extremely rare opportunity. Do not miss it!