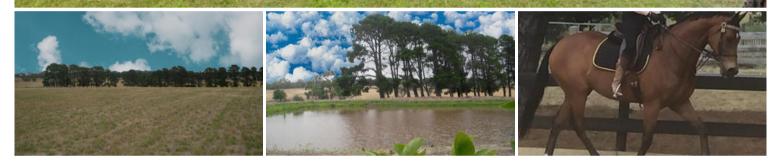

LAND: 10 acres comprising 9 paddocks of varying sizes with excellent fencing. Large established trees are a feature as is the gentle undulation that allows excellent catchment of water into the dam and allows for maximum usage of the land. Suitable for any agricultural pursuit the land is rectangular in shape and can be accessed by any type of vehicle.

IMPROVEMENTS: 60m x 20m Riding Arena (washed river sand), 3 x Stables, 4 x

The above information provided has been furnished to us by the vendor/s. We have not verified whether or not that information is accurate and do not have any belief in one way or the other in its accuracy. We do not accept any responsibility to any person for its accuracy and do no more than pass it on. All interested parties should make and rely upon their own inquiries in order to determine whether or not this information is in fact accurate.