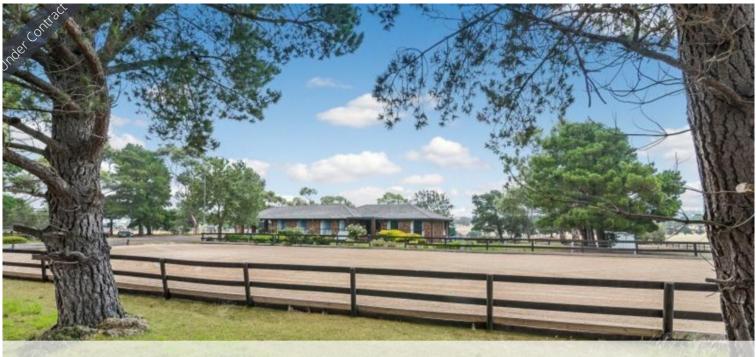

## 56 Horneman Rd, Gisborne South

This is the One... LAND SIZE: 10 Acres

SITUATION: Rob Roy is in the desirable community of Gisborne South. Gisborne South is a tightly held rural lifestyle location 9 minutes from Gisborne, 10 minutes from Sunbury, 30 minutes Melbourne Airport and 40 minutes Melbourne CBD. The district features picturesque topography, established trees and quality grazing country. Excellent schooling is in proximity.

HOME: An excellent functional floorplan allows for true 'lifestyle' living to be enjoyed. Comprising four bedrooms in total, the master bedroom features a walk-in robe and ensuite. Informal living and formal living areas compliment the floorplan as does the spacious kitchen dining area. Brick Veneer construction and in excellent order throughout.

LAND: 10 acres comprising 9 paddocks of varying sizes with excellent fencing. Large established trees are a feature as is the gentle undulation that allows excellent catchment of water into the dam and allows for maximum usage of the land. Suitable for any agricultural pursuit the land is rectangular in shape and can be accessed by any type of vehicle.